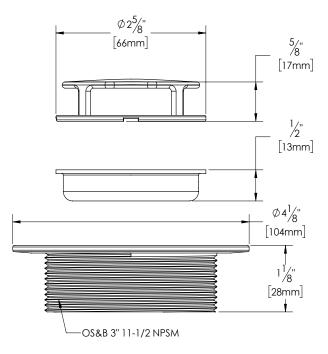

## Serenity Round Drain Trim Top\*

Solid Brass construction. Features a removable Grate for easy cleaning. Includes a Stainless Steel Haircatcher.

Part # Configurator

BCS.100.

FINISH SUFFIX (2 CHAR.)

\*Requires Body - Sold Separately

Engineer's Approval

bronte<sup>™</sup> Collection

2200 Speers Road, Unit C. Oakville, ON. Canada. L6L 2X8. T. 905.827.0320 or toll free 1.877.314.6040 F. 905.827.6375 or toll free 1.877.827.6040.