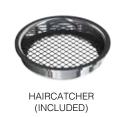

## Serenity Round Drain Trim Top\*

Solid Brass construction. Features a removable Grate for easy cleaning. Includes a Stainless Steel Haircatcher.

Part # Configurator

BCS.100.

FINISH SUFFIX (2 CHAR.)