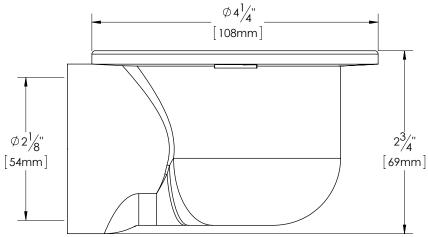

| Project Name:                                                                                                             | Fixture # |               |  |
|---------------------------------------------------------------------------------------------------------------------------|-----------|---------------|--|
| Project Number:                                                                                                           |           |               |  |
| <b>Specification:</b><br>Side Discharge Drain Underbody* for Molded (preformed) Bases<br>(For Top Models 100 & 150) only. |           | Certification |  |

PVC Side Discharge Underbody with 2" ABS/DWV Hub Connection.

\*Requires Trim Top - Sold Separately

Engineer's Approval

bronte<sup>™</sup> Collection 2200 Speers Road, Unit C. Oakville, ON. Canada. L6L 2X8. T. 905.827.0320 or toll free 1.877.314.6040 F. 905.827.6375 or toll free 1.877.827.6040.